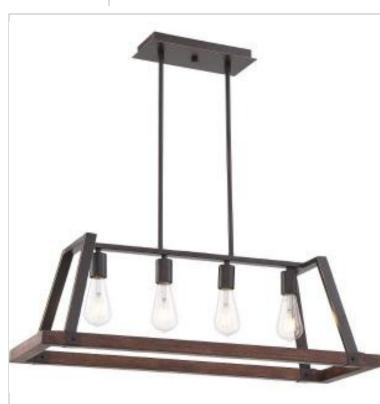

## SATCO' NUVO

Project Name

Prepared By

NUVO 60-6894 OUTRIGGER 4 LT KITCHEN PENDANT

\_\_\_\_\_

Notes

| General                           |                                                                                           |
|-----------------------------------|-------------------------------------------------------------------------------------------|
| Status                            | Discontinued                                                                              |
| Collection                        | Outrigger                                                                                 |
| Finish                            | Mahogany Bronze / Nutmeg Wood                                                             |
| Style                             | Traditional                                                                               |
| Number of Lamps                   | 4                                                                                         |
| Height (in.)                      | 10.75                                                                                     |
| Width (in.)                       | 11                                                                                        |
| Length (in.)                      | 32                                                                                        |
| Indoor or Outdoor Fixture         | Indoor                                                                                    |
| Specifications                    |                                                                                           |
| Base                              | Medium                                                                                    |
| Bulb Type                         | Lamp Dependent                                                                            |
| Max Wattage                       | 60W                                                                                       |
| Voltage                           | 120V                                                                                      |
| Bulb Included                     | No                                                                                        |
| Dimmable                          | Lamp Dependent                                                                            |
| Dimming Note                      | Dimming requirements and compatible<br>dimmers are dependent on the light bulb(s)<br>used |
| Weight (lb.)                      | 4.8                                                                                       |
| Sloped Ceiling                    | Yes                                                                                       |
| Fixture Type                      | Pendant                                                                                   |
| Fixture Material                  | Bronze / Steel                                                                            |
| Dimensions                        |                                                                                           |
| Back Plate or Canopy Length (in.) | 10.25                                                                                     |
| Back Plate or Canopy Width (in.)  | 4                                                                                         |
| Stem Length                       | 36 in.                                                                                    |
| Compliance                        |                                                                                           |
| Safety Listing                    | cETLus                                                                                    |
| Location Rating                   | Dry                                                                                       |
| UL Application                    | Ceiling                                                                                   |
| ENERGY STAR                       | No                                                                                        |
| DLC Approved                      | No                                                                                        |
| California Status                 | Lawful for sale in California                                                             |
| Title 20 / 24 Status              | Lawful for sale                                                                           |
| California Prop 65                | Lead                                                                                      |
| RoHS Compliant                    | Yes                                                                                       |
| Additional Information            |                                                                                           |
| Includes                          | (4) 6 Inch Rods; (4) 12 Inch Rods; (1) 12 Foot<br>Wire; (2) 2 Inch Chain Links            |
| Warranty                          | 1-Year                                                                                    |