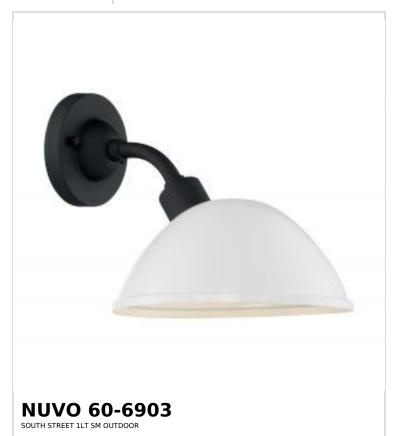

## SATCO NUVO

Project Name

ocation Prepared By

Notes

ww1 05-07-2025 00:42:0

| Status                    | Discontinued                 |
|---------------------------|------------------------------|
| Collection                | South Street                 |
| Finish                    | Gloss White / Textured Black |
| Style                     | Farmhouse                    |
| Number of Lamps           | 1                            |
| Height (in.)              | 10.13                        |
| Width (in.)               | 10                           |
| Extension (in.)           | 13.5                         |
| Indoor or Outdoor Fixture | Outdoor                      |