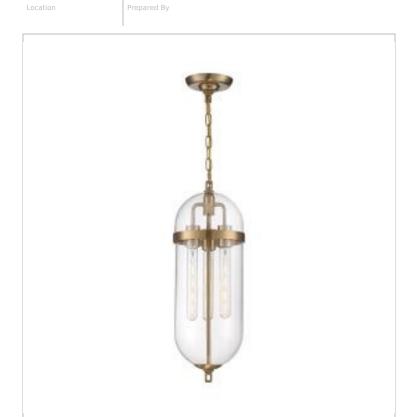

## NUVO 60-6913 FATHOM 3 LIGHT PENDANT

Notes

| General                             |                                                                                           |
|-------------------------------------|-------------------------------------------------------------------------------------------|
| Status                              | Discontinued                                                                              |
| Collection                          | Fathom                                                                                    |
| Finish                              | Vintage Brass / Clear Glass                                                               |
| Number of Lamps                     | 3                                                                                         |
| Height (in.)                        | 23                                                                                        |
| Width (in.)                         | 8                                                                                         |
| Indoor or Outdoor Fixture           | Indoor                                                                                    |
| Specifications                      |                                                                                           |
|                                     | Mandium                                                                                   |
| Base                                | Medium                                                                                    |
| Bulb Type                           | Lamp Dependent                                                                            |
| Max Wattage                         | 60W                                                                                       |
| Voltage                             | 120V                                                                                      |
| Bulb Included                       | No<br>No                                                                                  |
| Dimmable                            | Lamp Dependent                                                                            |
| Dimming Note                        | Dimming requirements and compatible<br>dimmers are dependent on the light bulb(s)<br>used |
| Glass Description                   | Clear Glass                                                                               |
| Weight (lb.)                        | 3.7                                                                                       |
| Sloped Ceiling                      | Yes                                                                                       |
| Fixture Type                        | Pendant                                                                                   |
| Fixture Material                    | Steel                                                                                     |
| Dimensions                          |                                                                                           |
| Back Plate or Canopy Height (in.)   | 0.79                                                                                      |
| Back Plate or Canopy Diameter (in.) | 5.75                                                                                      |
| Chain Length                        | 48 in.                                                                                    |
| Compliance                          |                                                                                           |
| Safety Listing                      | cETLus                                                                                    |
| Location Rating                     | Dry                                                                                       |
| UL Application                      | Ceiling                                                                                   |
| ENERGY STAR                         | No                                                                                        |
| DLC Approved                        | No                                                                                        |
| California Status                   | Lawful for sale in California                                                             |
| Title 20 / 24 Status                | Lawful for sale                                                                           |
| California Prop 65                  | Lead                                                                                      |
| RoHS Compliant                      | Yes                                                                                       |
| Additional Information              |                                                                                           |
| Includes                            | (1) 48 Inch Chain; (1) 12 Foot Wire                                                       |
| Warranty                            | 1-Year                                                                                    |
|                                     |                                                                                           |