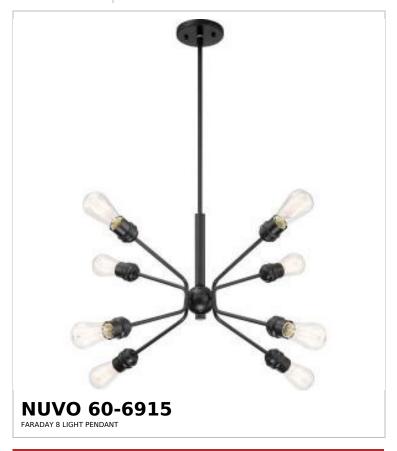

## SATCO NUVO

Project Name

ocation Prepared By

Notes

ww] 09-14-2025 23:0

| Status                    | Discontinued |  |
|---------------------------|--------------|--|
| Collection                | Faraday      |  |
| Finish                    | Black        |  |
| Style                     | Contemporary |  |
| Number of Lamps           | 8            |  |
| Height (in.)              | 14.25        |  |
| Width (in.)               | 30.13        |  |
| Length (in.)              | 30.13        |  |
| Indoor or Outdoor Fixture | Indoor       |  |