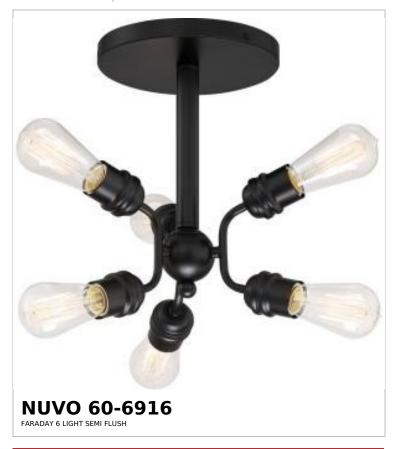

## SATCO NUVO

Project Name

ocation Prepared By

Notes

vww1 09-11-2025 23:43:

| Status                    | Discontinued |  |
|---------------------------|--------------|--|
| Collection                | Faraday      |  |
| Finish                    | Black        |  |
| Style                     | Contemporary |  |
| Number of Lamps           | 6            |  |
| Height (in.)              | 13.88        |  |
| Width (in.)               | 16.5         |  |
| Length (in.)              | 16.5         |  |
| Indoor or Outdoor Fixture | Indoor       |  |