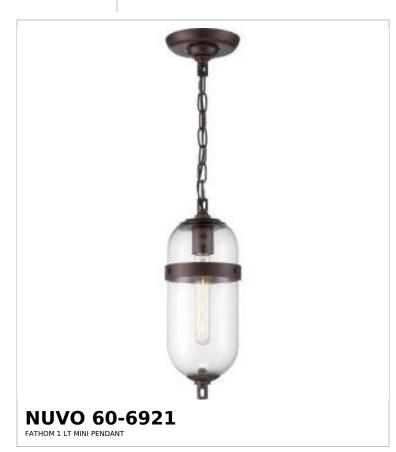

## SATCO NUVO

Project Name

ocation Prepared By

Notes

www] 09-11-2025 23:43:

| General                   |                               |
|---------------------------|-------------------------------|
| Status                    | Discontinued                  |
| Collection                | Fathom                        |
| Finish                    | Mahogany Bronze / Clear Glass |
| Number of Lamps           | 1                             |
| Height (in.)              | 14.75                         |
| Width (in.)               | 6                             |
| Indoor or Outdoor Fixture | Indoor                        |

| Base              | Medium                                                                              |
|-------------------|-------------------------------------------------------------------------------------|
| Bulb Type         | Lamp Dependent                                                                      |
| Max Wattage       | 60W                                                                                 |
| Voltage           | 120V                                                                                |
| Bulb Included     | No                                                                                  |
| Dimmable          | Lamp Dependent                                                                      |
| Dimming Note      | Dimming requirements and compatible dimmers are dependent on the light bulb(s) used |
| Glass Description | Clear Glass                                                                         |
| Weight (lb.)      | 1.87                                                                                |
| Sloped Ceiling    | Yes                                                                                 |
| Fixture Type      | Mini Pendant                                                                        |
| Fixture Material  | Steel                                                                               |

| Dimensions                          |        |
|-------------------------------------|--------|
| Back Plate or Canopy Height (in.)   | 0.79   |
| Back Plate or Canopy Diameter (in.) | 5.75   |
| Chain Length                        | 48 in. |