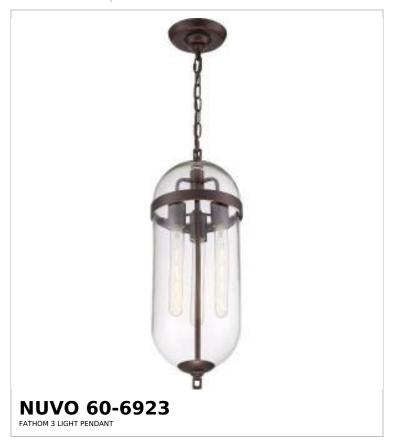

## SATCO NUVO

Project Name

ocation Prepared By

Notes

ww1 09-14-2025 23:06:

| General                   |                               |  |
|---------------------------|-------------------------------|--|
| Status                    | Discontinued                  |  |
| Collection                | Fathom                        |  |
| Finish                    | Mahogany Bronze / Clear Glass |  |
| Number of Lamps           | 3                             |  |
| Height (in.)              | 23                            |  |
| Width (in.)               | 8                             |  |
| Indoor or Outdoor Fixture | Indoor                        |  |

| Specifications    |                                                                                     |
|-------------------|-------------------------------------------------------------------------------------|
| Base              | Medium                                                                              |
| Bulb Type         | Lamp Dependent                                                                      |
| Max Wattage       | 60W                                                                                 |
| Voltage           | 120V                                                                                |
| Bulb Included     | No                                                                                  |
| Dimmable          | Lamp Dependent                                                                      |
| Dimming Note      | Dimming requirements and compatible dimmers are dependent on the light bulb(s) used |
| Glass Description | Clear Glass                                                                         |
| Weight (lb.)      | 3.7                                                                                 |
| Sloped Ceiling    | Yes                                                                                 |
| Fixture Type      | Pendant                                                                             |
| Fixture Material  | Steel                                                                               |

| Dimensions                          |        |
|-------------------------------------|--------|
| Back Plate or Canopy Height (in.)   | 0.79   |
| Back Plate or Canopy Diameter (in.) | 5.75   |
| Chain Length                        | 48 in. |