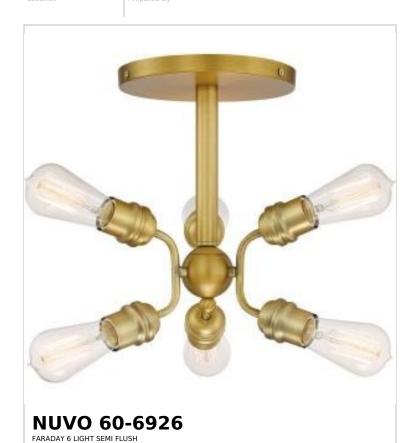

## SATCO NUVO

Project Name

Prepared By

General Status Discontinued Collection Faraday Finish Brushed Brass Style Contemporary Number of Lamps 6 Height (in.) 13.88 Width (in.) 16.5 Length (in.) 16.5 Indoor or Outdoor Fixture Indoor Specifications Base Medium Bulb Type Lamp Dependent Max Wattage 60W Voltage 120V Bulb Included No Dimmable Lamp Dependent Dimming requirements and compatible dimmers are dependent on the light bulb(s) Dimming Note used Weight (lb.) 5.13 Sloped Ceiling No Fixture Type Semi Flush Fixture Material Steel Compliance Safety Listing cETLus Location Rating Dry UL Application Ceiling ENERGY STAR No DLC Approved No Lawful for sale in California California Status Title 20 / 24 Status Lawful for sale California Prop 65 Lead **RoHS** Compliant Yes Additional Information