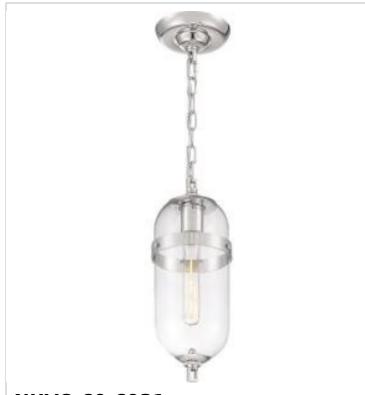

## NUVO 60-6931 FATHOM 1 LT MINI PENDANT

Notes

| General                             |                                                                                           |
|-------------------------------------|-------------------------------------------------------------------------------------------|
| Status                              | Discontinued                                                                              |
| Collection                          | Fathom                                                                                    |
| Finish                              | Polished Nickel / Clear Glass                                                             |
| Number of Lamps                     | 1                                                                                         |
| Height (in.)                        | 14.75                                                                                     |
| Width (in.)                         | 6                                                                                         |
| Indoor or Outdoor Fixture           | Indoor                                                                                    |
| Specifications                      |                                                                                           |
| Base                                | Medium                                                                                    |
| Bulb Type                           | Lamp Dependent                                                                            |
| Max Wattage                         | 60W                                                                                       |
| Voltage                             | 120V                                                                                      |
| Bulb Included                       | No                                                                                        |
| Dimmable                            | Lamp Dependent                                                                            |
| Dimming Note                        | Dimming requirements and compatible<br>dimmers are dependent on the light bulb(s)<br>used |
| Glass Description                   | Clear Glass                                                                               |
| Weight (lb.)                        | 1.87                                                                                      |
| Sloped Ceiling                      | Yes                                                                                       |
| Fixture Type                        | Mini Pendant                                                                              |
| Fixture Material                    | Steel                                                                                     |
| Dimensions                          |                                                                                           |
| Back Plate or Canopy Height (in.)   | 0.79                                                                                      |
| Back Plate or Canopy Diameter (in.) | 5.75                                                                                      |
| Chain Length                        | 48 in.                                                                                    |
| Compliance                          |                                                                                           |
| Safety Listing                      | cETLus                                                                                    |
| Location Rating                     | Dry                                                                                       |
| UL Application                      | Ceiling                                                                                   |
| ENERGY STAR                         | No                                                                                        |
| DLC Approved                        | No                                                                                        |
| California Status                   | Lawful for sale in California                                                             |
| Title 20 / 24 Status                | Lawful for sale                                                                           |
| California Prop 65                  | Lead                                                                                      |
| RoHS Compliant                      | Yes                                                                                       |
| Additional Information              |                                                                                           |
| Includes                            | (1) 48 Inch Chain; (1) 12 Foot Wire                                                       |
| Warranty                            | 1-Year                                                                                    |