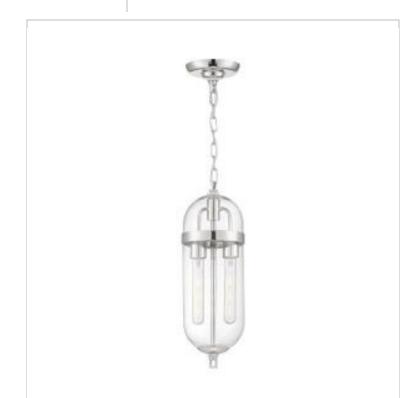

## NUVO 60-6932

FATHOM 2 LIGHT PENDANT

Notes

| General                             |                                                                                           |
|-------------------------------------|-------------------------------------------------------------------------------------------|
| Status                              | Discontinued                                                                              |
| Collection                          | Fathom                                                                                    |
| Finish                              | Polished Nickel / Clear Glass                                                             |
| Number of Lamps                     | 2                                                                                         |
| Height (in.)                        | 18.75                                                                                     |
| Width (in.)                         | 6.25                                                                                      |
| Indoor or Outdoor Fixture           | Indoor                                                                                    |
| Specifications                      |                                                                                           |
| Base                                | Medium                                                                                    |
| Bulb Type                           | Lamp Dependent                                                                            |
| Max Wattage                         | 60W                                                                                       |
| Voltage                             | 120V                                                                                      |
| Bulb Included                       | No                                                                                        |
| Dimmable                            | Lamp Dependent                                                                            |
| Dimming Note                        | Dimming requirements and compatible<br>dimmers are dependent on the light bulb(s)<br>used |
| Glass Description                   | Clear Glass                                                                               |
| Weight (lb.)                        | 3                                                                                         |
| Sloped Ceiling                      | Yes                                                                                       |
| Fixture Type                        | Pendant                                                                                   |
| Fixture Material                    | Steel                                                                                     |
| Dimensions                          |                                                                                           |
| Back Plate or Canopy Height (in.)   | 0.79                                                                                      |
| Back Plate or Canopy Diameter (in.) | 5.75                                                                                      |
| Chain Length                        | 48 in.                                                                                    |
| Compliance                          |                                                                                           |
| Safety Listing                      | cETLus                                                                                    |
| Location Rating                     | Dry                                                                                       |
| UL Application                      | Ceiling                                                                                   |
| ENERGY STAR                         | Νο                                                                                        |
| DLC Approved                        | Νο                                                                                        |
| California Status                   | Lawful for sale in California                                                             |
| Title 20 / 24 Status                | Lawful for sale                                                                           |
| California Prop 65                  | Lead                                                                                      |
| RoHS Compliant                      | Yes                                                                                       |
| Additional Information              |                                                                                           |
| Includes                            | (1) 48 Inch Chain; (1) 12 Foot Wire                                                       |
|                                     |                                                                                           |