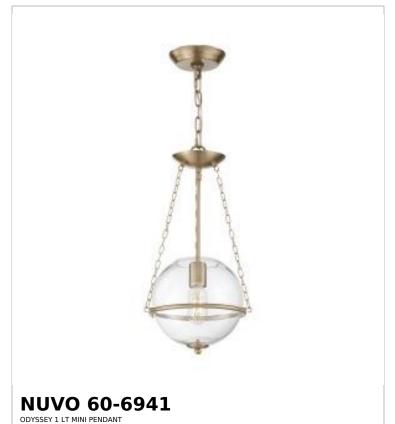

## SATCO NUVO

Project Name

ocation Prepared By

Notes

wl 06-11-2025 00:51:01

| General                   |                             |
|---------------------------|-----------------------------|
| Status                    | Discontinued                |
| Collection                | Odyssey                     |
| Finish                    | Vintage Brass / Clear Glass |
| Number of Lamps           | 1                           |
| Height (in.)              | 17.75                       |
| Width (in.)               | 10.5                        |
| Indoor or Outdoor Fixture | Indoor                      |

| Specifications    |                                                                                     |
|-------------------|-------------------------------------------------------------------------------------|
| Base              | Medium                                                                              |
| Bulb Type         | Lamp Dependent                                                                      |
| Max Wattage       | 60W                                                                                 |
| Voltage           | 120V                                                                                |
| Bulb Included     | No                                                                                  |
| Dimmable          | Lamp Dependent                                                                      |
| Dimming Note      | Dimming requirements and compatible dimmers are dependent on the light bulb(s) used |
| Glass Description | Clear Glass                                                                         |
| Weight (lb.)      | 1.98                                                                                |
| Sloped Ceiling    | Yes                                                                                 |
| Fixture Type      | Mini Pendant                                                                        |
| Fixture Material  | Brass / Glass                                                                       |