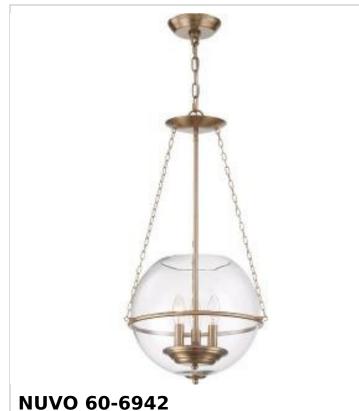

## SATCO NUVO

Project Name

```
ocation
```

Prepared By

ODYSSEY 3 LIGHT PENDANT

## Notes

| General                   |                                                                                           |
|---------------------------|-------------------------------------------------------------------------------------------|
| Status                    | Discontinued                                                                              |
| Collection                | Odyssey                                                                                   |
| Finish                    | Vintage Brass / Clear Glass                                                               |
| Number of Lamps           | 3                                                                                         |
| Height (in.)              | 24.75                                                                                     |
| Width (in.)               | 15                                                                                        |
| Indoor or Outdoor Fixture | Indoor                                                                                    |
| Specifications            |                                                                                           |
| Base                      | Candelabra                                                                                |
| Bulb Type                 | Lamp Dependent                                                                            |
| Max Wattage               | 60W                                                                                       |
| Voltage                   | 120V                                                                                      |
| Bulb Included             | No                                                                                        |
| Dimmable                  | Lamp Dependent                                                                            |
| Dimming Note              | Dimming requirements and compatible<br>dimmers are dependent on the light bulb(s)<br>used |
| Glass Description         | Clear Glass                                                                               |
| Weight (lb.)              | 3.5                                                                                       |
| Sloped Ceiling            | Yes                                                                                       |
| Fixture Type              | Pendant                                                                                   |
| Fixture Material          | Brass / Glass                                                                             |
| Dimensions                |                                                                                           |
| Chain Length              | 48 in.                                                                                    |
| Compliance                |                                                                                           |
| Safety Listing            | cETLus                                                                                    |
| Location Rating           | Dry                                                                                       |
| UL Application            | Ceiling                                                                                   |
| ENERGY STAR               | No                                                                                        |
| DLC Approved              | No                                                                                        |
| California Status         | Lawful for sale in California                                                             |
| Title 20 / 24 Status      | Lawful for sale                                                                           |
| California Prop 65        | Lead                                                                                      |
| RoHS Compliant            | Yes                                                                                       |
| Additional Information    |                                                                                           |
| Includes                  | (1) 48 Inch Chain; (1) 12 Foot Wire                                                       |
| Warranty                  | 1-Year                                                                                    |