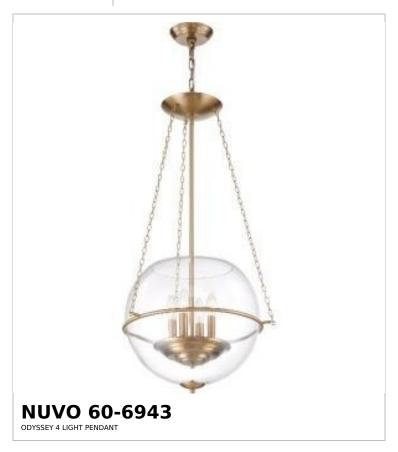

## SATCO NUVO

Project Name

ocation Prepared By

Notes

vw] 05-07-2025 00:42:04

Dimensions

California Prop 65

| General                   |                             |  |
|---------------------------|-----------------------------|--|
| Status                    | Discontinued                |  |
| Collection                | Odyssey                     |  |
| Finish                    | Vintage Brass / Clear Glass |  |
| Number of Lamps           | 4                           |  |
| Height (in.)              | 33                          |  |
| Width (in.)               | 18.5                        |  |
| Indoor or Outdoor Fixture | Indoor                      |  |

| Base              | Candelabra                                                                          |
|-------------------|-------------------------------------------------------------------------------------|
| Bulb Type         | Lamp Dependent                                                                      |
| Max Wattage       | 60W                                                                                 |
| Voltage           | 120V                                                                                |
| Bulb Included     | No                                                                                  |
| Dimmable          | Lamp Dependent                                                                      |
| Dimming Note      | Dimming requirements and compatible dimmers are dependent on the light bulb(s) used |
| Glass Description | Clear Glass                                                                         |
| Weight (lb.)      | 5.02                                                                                |
| Sloped Ceiling    | Yes                                                                                 |
| Fixture Type      | Pendant                                                                             |
| Fixture Material  | Brass / Glass                                                                       |