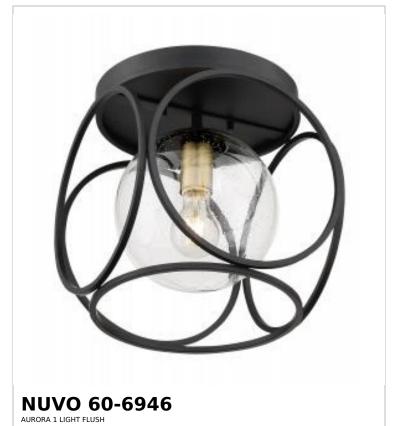

## SATCO NUVO

Project Name

ocation Prepared By

Notes

rww1 03-31-2025 00:32:5

| General                   |                       |  |
|---------------------------|-----------------------|--|
| Status                    | Discontinued          |  |
| Collection                | Aurora                |  |
| Finish                    | Black / Vintage Brass |  |
| Style                     | Scandinavian          |  |
| Number of Lamps           | 1                     |  |
| Height (in.)              | 11.5                  |  |
| Width (in.)               | 13                    |  |
| Indoor or Outdoor Fixture | Indoor                |  |

| Base               | Medium                                                                             |
|--------------------|------------------------------------------------------------------------------------|
| Bulb Type          | Lamp Dependent                                                                     |
| Max Wattage        | 60W                                                                                |
| Voltage            | 120V                                                                               |
| Bulb Included      | No                                                                                 |
| Dimmable           | Lamp Dependent                                                                     |
| Dimming Note       | Dimming requirements and compatible dimmers are dependent on the light bulb(s used |
| Glass Description  | Clear Seeded                                                                       |
| Fabric Description | Clear                                                                              |
| Weight (lb.)       | 7.08                                                                               |
| Sloped Ceiling     | No                                                                                 |
| Fixture Type       | Semi Flush                                                                         |
| Fixture Material   | Steel                                                                              |