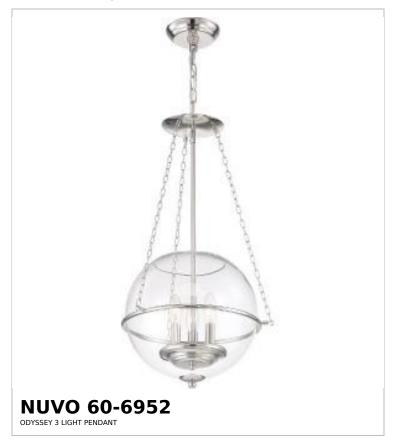

## SATCO NUVO

Project Name

ocation Prepared By

Notes

| General                   |                               |
|---------------------------|-------------------------------|
| Status                    | Discontinued                  |
| Collection                | Odyssey                       |
| Finish                    | Polished Nickel / Clear Glass |
| Number of Lamps           | 3                             |
| Height (in.)              | 24.75                         |
| Width (in.)               | 15                            |
| Indoor or Outdoor Fixture | Indoor                        |

| Specifications    |                                                                                     |
|-------------------|-------------------------------------------------------------------------------------|
| Base              | Candelabra                                                                          |
| Bulb Type         | Lamp Dependent                                                                      |
| Max Wattage       | 60W                                                                                 |
| Voltage           | 120V                                                                                |
| Bulb Included     | No                                                                                  |
| Dimmable          | Lamp Dependent                                                                      |
| Dimming Note      | Dimming requirements and compatible dimmers are dependent on the light bulb(s) used |
| Glass Description | Clear Glass                                                                         |
| Weight (lb.)      | 3.5                                                                                 |
| Sloped Ceiling    | Yes                                                                                 |
| Fixture Type      | Pendant                                                                             |
| Fixture Material  | Steel                                                                               |