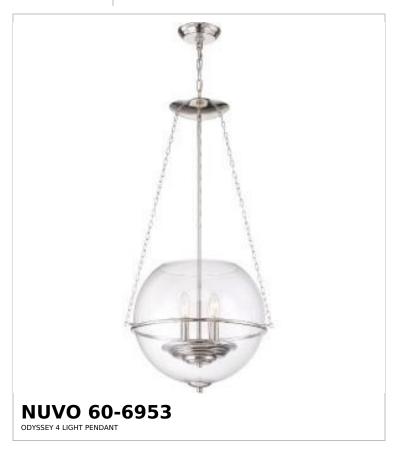

## SATCO NUVO

Project Name

ocation Prepared By

Notes

**Dimensions**Chain Length

| General                   |                 |  |
|---------------------------|-----------------|--|
| Status                    | Discontinued    |  |
| Collection                | Odyssey         |  |
| Finish                    | Polished Nickel |  |
| Number of Lamps           | 4               |  |
| Height (in.)              | 33              |  |
| Width (in.)               | 18.5            |  |
| Indoor or Outdoor Fixture | Indoor          |  |

| Base              | Candelabra                                                                          |
|-------------------|-------------------------------------------------------------------------------------|
| Bulb Type         | Lamp Dependent                                                                      |
| Max Wattage       | 60W                                                                                 |
| Voltage           | 120V                                                                                |
| Bulb Included     | No                                                                                  |
| Dimmable          | Lamp Dependent                                                                      |
| Dimming Note      | Dimming requirements and compatible dimmers are dependent on the light bulb(s) used |
| Glass Description | Clear Glass                                                                         |
| Weight (lb.)      | 5.02                                                                                |
| Sloped Ceiling    | Yes                                                                                 |
| Fixture Type      | Pendant                                                                             |
| Fixture Material  | Steel                                                                               |