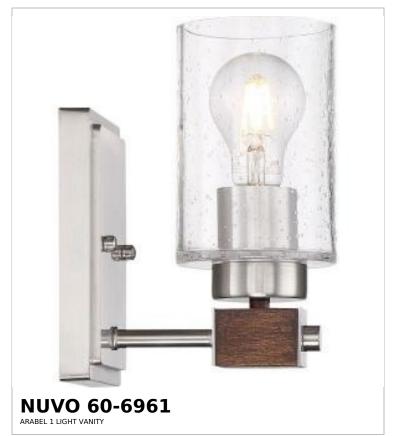

## SATCO NUVO

Project Name

ocation F

Prepared By

Notes

ww] 08-10-2025 22:40:0

| Status                    | Discontinued                 |
|---------------------------|------------------------------|
| Collection                | Arabel                       |
| Finish                    | Brushed Nickel / Nutmeg Wood |
| Style                     | Transitional                 |
| Number of Lamps           | 1                            |
| Height (in.)              | 9                            |
| Width (in.)               | 4.25                         |
| Extension (in.)           | 6.5                          |
| Indoor or Outdoor Fixture | Indoor                       |