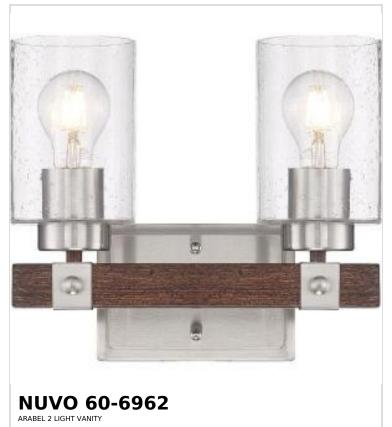

## SATCO NUVO

Project Name

ocation

Prepared By

Notes

ww1 09-04-2025 01:18:

| General                   |                              |  |
|---------------------------|------------------------------|--|
| Status                    | Discontinued                 |  |
| Collection                | Arabel                       |  |
| Finish                    | Brushed Nickel / Nutmeg Wood |  |
| Style                     | Transitional                 |  |
| Number of Lamps           | 2                            |  |
| Height (in.)              | 10                           |  |
| Width (in.)               | 11.5                         |  |
| Extension (in.)           | 6.5                          |  |
| Indoor or Outdoor Fixture | Indoor                       |  |

| Base                 | Medium                                                                              |
|----------------------|-------------------------------------------------------------------------------------|
| Bulb Type            | Lamp Dependent                                                                      |
| Max Wattage          | 60W                                                                                 |
| Voltage              | 120V                                                                                |
| Bulb Included        | No                                                                                  |
| Dimmable             | Lamp Dependent                                                                      |
| Dimming Note         | Dimming requirements and compatible dimmers are dependent on the light bulb(s) used |
| Weight (lb.)         | 1.86                                                                                |
| Up/Down Installation | Universal                                                                           |
| Fixture Type         | Vanity                                                                              |
| Fixture Material     | Clear Seeded Glass / Steel                                                          |

| Dimensions                        |     |  |
|-----------------------------------|-----|--|
| Back Plate or Canopy Width (in.)  | 6.5 |  |
| Back Plate or Canopy Height (in.) | 4.5 |  |
| Top to Outlet                     | 7.5 |  |