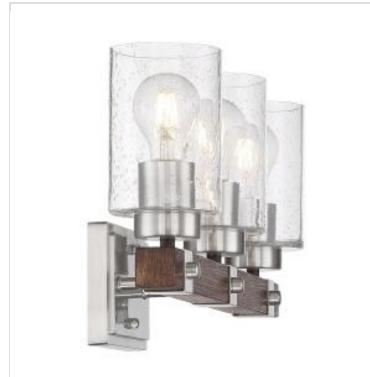

## SATCO NUVO

Project Name

Prepared By

**NUVO 60-6963** 

ARABEL 3 LIGHT VANITY

Notes

| Status                    | Discontinued                 |
|---------------------------|------------------------------|
| Collection                | Arabel                       |
| Finish                    | Brushed Nickel / Nutmeg Wood |
| Style                     | Transitional                 |
| Number of Lamps           | 3                            |
| Height (in.)              | 10                           |
| Width (in.)               | 20.25                        |
| Extension (in.)           | 6.5                          |
| Indoor or Outdoor Fixture | Indoor                       |