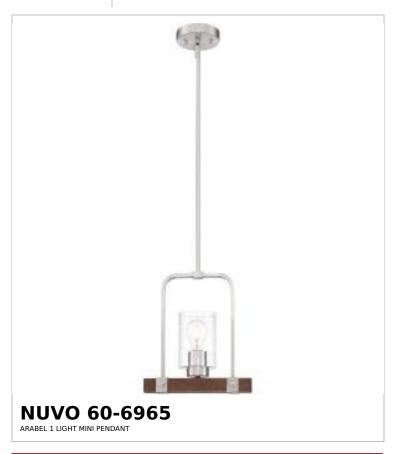

## SATCO NUVO

Project Name

ocation Prepared By

Notes

rw1 09-04-2025 01:18

| Status                    | Discontinued                 |
|---------------------------|------------------------------|
| Collection                | Arabel                       |
| Finish                    | Brushed Nickel / Nutmeg Wood |
| Style                     | Transitional                 |
| Number of Lamps           | 1                            |
| Height (in.)              | 12.5                         |
| Width (in.)               | 4                            |
| Length (in.)              | 11                           |
| Indoor or Outdoor Fixture | Indoor                       |

| Specifications   |                                                                                     |
|------------------|-------------------------------------------------------------------------------------|
| Base             | Medium                                                                              |
| Bulb Type        | Lamp Dependent                                                                      |
| Max Wattage      | 60W                                                                                 |
| Voltage          | 120V                                                                                |
| Bulb Included    | No                                                                                  |
| Dimmable         | Lamp Dependent                                                                      |
| Dimming Note     | Dimming requirements and compatible dimmers are dependent on the light bulb(s) used |
| Weight (lb.)     | 1.92                                                                                |
| Sloped Ceiling   | Yes 90 degree canopy incl                                                           |
| Fixture Type     | Mini Pendant                                                                        |
| Fixture Material | Clear Seeded Glass / Steel                                                          |