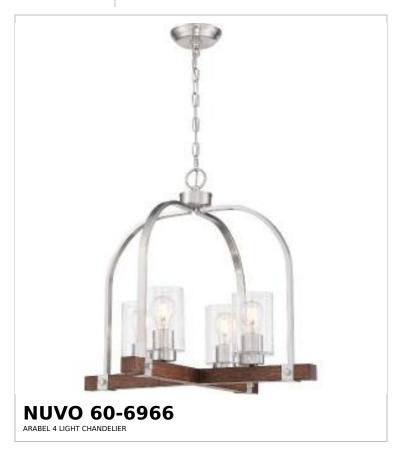

## SATCO NUVO

Project Name

Prepared By

Notes

| General                   |                              |  |
|---------------------------|------------------------------|--|
| Status                    | Discontinued                 |  |
| Collection                | Arabel                       |  |
| Finish                    | Brushed Nickel / Nutmeg Wood |  |
| Style                     | Transitional                 |  |
| Number of Lamps           | 4                            |  |
| Height (in.)              | 20.25                        |  |
| Width (in.)               | 24                           |  |
| Length (in.)              | 24                           |  |
| Indoor or Outdoor Fixture | Indoor                       |  |