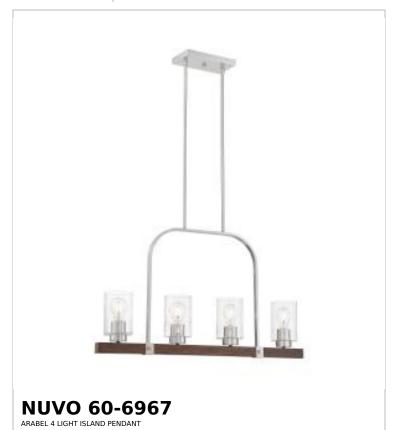

## SATCO NUVO

Project Name

ocation Prepared By

Notes

w] 09-01-2025 23:00

| Status                    | Discontinued                 |
|---------------------------|------------------------------|
| Collection                | Arabel                       |
| Finish                    | Brushed Nickel / Nutmeg Wood |
| Style                     | Transitional                 |
| Number of Lamps           | 4                            |
| Height (in.)              | 18                           |
| Width (in.)               | 4                            |
| Length (in.)              | 32                           |
| Indoor or Outdoor Fixture | Indoor                       |