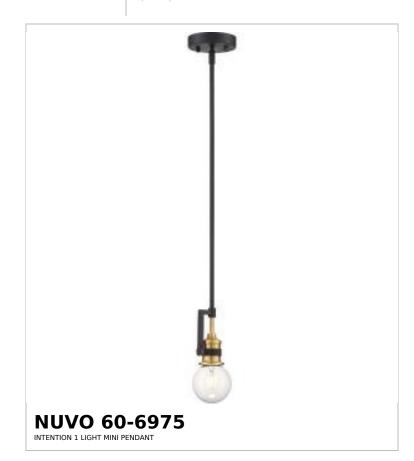

## SATCO' NUVO

Project Name

Prepared By

| Ν | 0 | ħ | e | s |
|---|---|---|---|---|

| General                   |                                                                                           |  |
|---------------------------|-------------------------------------------------------------------------------------------|--|
| Status                    | Active                                                                                    |  |
| Collection                | Intention                                                                                 |  |
| Finish                    | Warm Brass / Black                                                                        |  |
| Style                     | Contemporary                                                                              |  |
| Number of Lamps           | 1                                                                                         |  |
| Height (in.)              | 5.5                                                                                       |  |
| Width (in.)               | 2.75                                                                                      |  |
| Indoor or Outdoor Fixture | Indoor                                                                                    |  |
| Specifications            |                                                                                           |  |
| Base                      | Medium                                                                                    |  |
| Bulb Type                 | Lamp Dependent                                                                            |  |
| Max Wattage               | 60W                                                                                       |  |
| Voltage                   | 120V                                                                                      |  |
| Bulb Included             | No                                                                                        |  |
| Dimmable                  | Lamp Dependent                                                                            |  |
| Dimming Note              | Dimming requirements and compatible<br>dimmers are dependent on the light bulb(s)<br>used |  |
| Weight (lb.)              | 0.83                                                                                      |  |
| Sloped Ceiling            | Yes 90 degree canopy incl                                                                 |  |
| Fixture Type              | Mini Pendant                                                                              |  |
| Fixture Material          | Brass                                                                                     |  |
| Dimensions                |                                                                                           |  |
| Stem Length               | 36 in.                                                                                    |  |
| Compliance                |                                                                                           |  |
| Safety Listing            | cETLus                                                                                    |  |
| Location Rating           | Dry                                                                                       |  |
| UL Application            | Ceiling                                                                                   |  |
| ENERGY STAR               | No                                                                                        |  |
| DLC Approved              | No                                                                                        |  |
| California Status         | Lawful for sale in California                                                             |  |
| Title 20 / 24 Status      | Lawful for sale                                                                           |  |
| California Prop 65        | Lead                                                                                      |  |
| RoHS Compliant            | Yes                                                                                       |  |
| Additional Information    |                                                                                           |  |
| Includes                  | (2) 6 Inch Rods; (2) 12 Inch Rods; (1) 12 Foot<br>Wire                                    |  |
| Warranty                  | 1-Year                                                                                    |  |