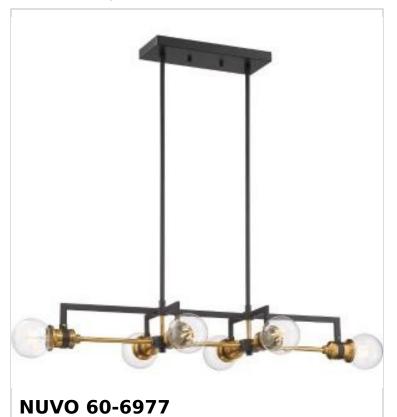

## SATCO NUVO

Project Name

ocation Prepared By

INTENTION 6 LT ISLAND PENDANT

Notes

ww1 08-21-2025 22:56:

| Status                    | Active             |  |
|---------------------------|--------------------|--|
| Collection                | Intention          |  |
| Finish                    | Warm Brass / Black |  |
| Style                     | Contemporary       |  |
| Number of Lamps           | 6                  |  |
| Height (in.)              | 5.5                |  |
| Width (in.)               | 11.5               |  |
| Length (in.)              | 32.5               |  |
| Indoor or Outdoor Fixture | Indoor             |  |

| Specifications   |                                                                                     |
|------------------|-------------------------------------------------------------------------------------|
| Base             | Medium                                                                              |
| Bulb Type        | Lamp Dependent                                                                      |
| Max Wattage      | 60W                                                                                 |
| Voltage          | 120V                                                                                |
| Bulb Included    | No                                                                                  |
| Dimmable         | Lamp Dependent                                                                      |
| Dimming Note     | Dimming requirements and compatible dimmers are dependent on the light bulb(s) used |
| Weight (lb.)     | 2.5                                                                                 |
| Sloped Ceiling   | Yes 90 degree canopy incl                                                           |
| Fixture Type     | Island Pendant                                                                      |
| Fixture Material | Brass                                                                               |

| Dimensions                        |        |
|-----------------------------------|--------|
| Back Plate or Canopy Length (in.) | 12.5   |
| Back Plate or Canopy Width (in.)  | 4.25   |
| Back Plate or Canopy Height (in.) | 0.79   |
| Stem Length                       | 36 in. |