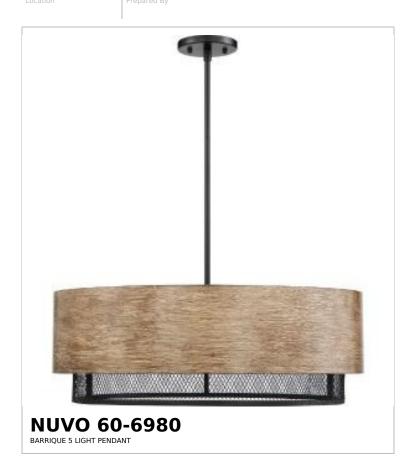

## SATCO' NUVO

Project Name

Prepared By

Notes

| General                             |                                                                                                   |
|-------------------------------------|---------------------------------------------------------------------------------------------------|
| Status                              | Active                                                                                            |
| Collection                          | Barrique                                                                                          |
| Finish                              | Black / Honey Wood                                                                                |
| Style                               | Transitional                                                                                      |
| Number of Lamps                     | 5                                                                                                 |
| Height (in.)                        | 8.75                                                                                              |
| Width (in.)                         | 24                                                                                                |
| Indoor or Outdoor Fixture           | Indoor                                                                                            |
| Specifications                      |                                                                                                   |
| Base                                | Medium                                                                                            |
| Bulb Type                           | Lamp Dependent                                                                                    |
| Max Wattage                         | 60W                                                                                               |
| Voltage                             | 120V                                                                                              |
| Bulb Included                       | No                                                                                                |
| Dimmable                            | Lamp Dependent                                                                                    |
| Dimming Note                        | Dimming requirements and compatible<br>dimmers are dependent on the light bulb(s)<br>used         |
| Weight (lb.)                        | 18.31                                                                                             |
| Sloped Ceiling                      | No                                                                                                |
| Fixture Type                        | Pendant                                                                                           |
| Fixture Material                    | Steel                                                                                             |
| Dimensions                          |                                                                                                   |
| Back Plate or Canopy Diameter (in.) | 5.44                                                                                              |
| Stem Length                         | 36 in.                                                                                            |
| Compliance                          |                                                                                                   |
| Safety Listing                      | cETLus                                                                                            |
| Location Rating                     | Dry                                                                                               |
| UL Application                      | Ceiling                                                                                           |
| ENERGY STAR                         | No                                                                                                |
| DLC Approved                        | No                                                                                                |
| California Status                   | Lawful for sale in California                                                                     |
| Title 20 / 24 Status                | Lawful for sale                                                                                   |
| California Prop 65                  | Lead                                                                                              |
| RoHS Compliant                      | Yes                                                                                               |
| Additional Information              |                                                                                                   |
| Includes                            | (2) 6 Inch Rods; (2) 12 Inch Rods; (1) 12 Foot<br>Wire                                            |
| Installation Notes                  | NOT sloped ceiling compatible; 30 degree<br>swivel provided for slight balance adjustment<br>only |
| Warranty                            | 1-Year                                                                                            |