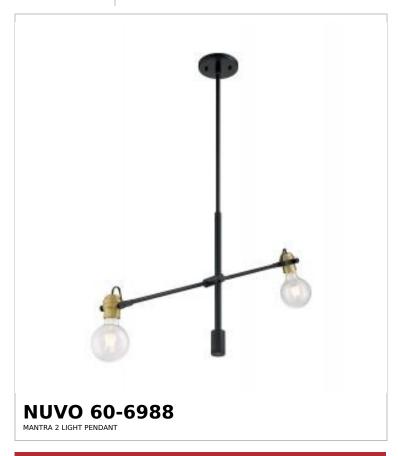

## SATCO NUVO

Project Name

Location Prepared By

Notes

w1 05-07-2025 00:42:0

| Status                    | Discontinued          |
|---------------------------|-----------------------|
| Collection                | Mantra                |
| Finish                    | Black / Brass Accents |
| Style                     | Vintage               |
| Number of Lamps           | 2                     |
| Height (in.)              | 16.38                 |
| Width (in.)               | 4.75                  |
| Length (in.)              | 31.25                 |
| Indoor or Outdoor Fixture | Indoor                |