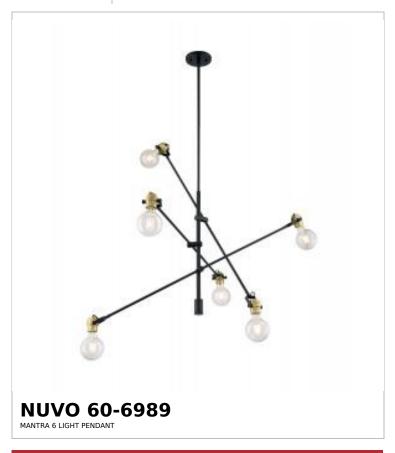

## SATCO NUVO

Project Name

ocation Prepared By

Notes

w] 05-07-2025 00:42:1

| Status                    | Discontinued          |  |
|---------------------------|-----------------------|--|
| Collection                | Mantra                |  |
| Finish                    | Black / Brass Accents |  |
| Style                     | Vintage               |  |
| Number of Lamps           | 6                     |  |
| Height (in.)              | 26.5                  |  |
| Width (in.)               | 4.75                  |  |
| Length (in.)              | 41.75                 |  |
| Indoor or Outdoor Fixture | Indoor                |  |