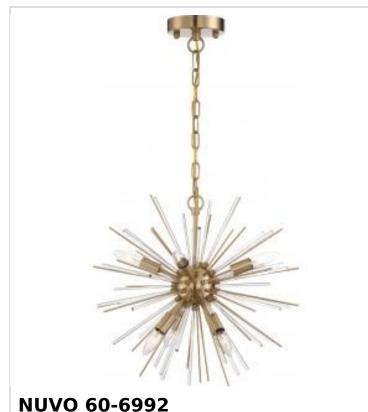

## CIRRUS 6 LIGHT CHANDELIER

## Notes

| Status                    | Active                                                                                    |
|---------------------------|-------------------------------------------------------------------------------------------|
| Collection                | Cirrus                                                                                    |
| Finish                    | Vintage Brass                                                                             |
| Style                     | Contemporary                                                                              |
| Number of Lamps           | 6                                                                                         |
| Height (in.)              | 16                                                                                        |
| Width (in.)               | 16                                                                                        |
| Indoor or Outdoor Fixture | Indoor                                                                                    |
| Specifications            |                                                                                           |
| Base                      | Candelabra                                                                                |
| Bulb Type                 | Lamp Dependent                                                                            |
| Max Wattage               | 60W                                                                                       |
| Voltage                   | 120V                                                                                      |
| Bulb Included             | No                                                                                        |
| Dimmable                  | Lamp Dependent                                                                            |
| Dimming Note              | Dimming requirements and compatible<br>dimmers are dependent on the light bulb(s)<br>used |
| Glass Description         | Clear Glass                                                                               |
| Weight (lb.)              | 2.86                                                                                      |
| Sloped Ceiling            | Yes                                                                                       |
| Fixture Type              | Chandelier                                                                                |
| Fixture Material          | Brass / Glass                                                                             |
| Dimensions                |                                                                                           |
| Chain Length              | 48 in.                                                                                    |
| Compliance                |                                                                                           |
| Safety Listing            | cETLus                                                                                    |
| Location Rating           | Dry                                                                                       |
| UL Application            | Ceiling                                                                                   |