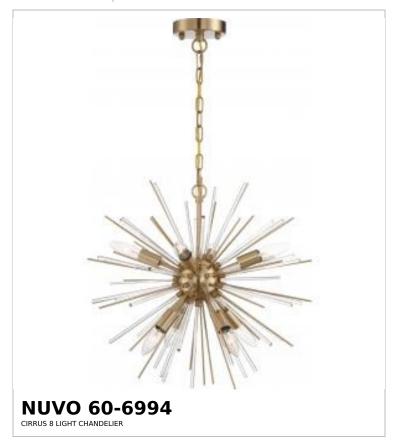

## SATCO NUVO

Project Name

ocation Prepared By

Notes

ww1 08-13-2025 00:25:1

| General                   |               |  |
|---------------------------|---------------|--|
| Status                    | Active        |  |
| Collection                | Cirrus        |  |
| Finish                    | Vintage Brass |  |
| Style                     | Contemporary  |  |
| Number of Lamps           | 8             |  |
| Height (in.)              | 19.5          |  |
| Width (in.)               | 19.5          |  |
| Indoor or Outdoor Fixture | Indoor        |  |

| Specifications    |                                                                                     |
|-------------------|-------------------------------------------------------------------------------------|
| Base              | Candelabra                                                                          |
| Bulb Type         | Lamp Dependent                                                                      |
| Max Wattage       | 60W                                                                                 |
| Voltage           | 120V                                                                                |
| Bulb Included     | No                                                                                  |
| Dimmable          | Lamp Dependent                                                                      |
| Dimming Note      | Dimming requirements and compatible dimmers are dependent on the light bulb(s) used |
| Glass Description | Clear Glass                                                                         |
| Weight (lb.)      | 3.63                                                                                |
| Sloped Ceiling    | Yes                                                                                 |
| Fixture Type      | Chandelier                                                                          |
| Fixture Material  | Brass / Glass                                                                       |