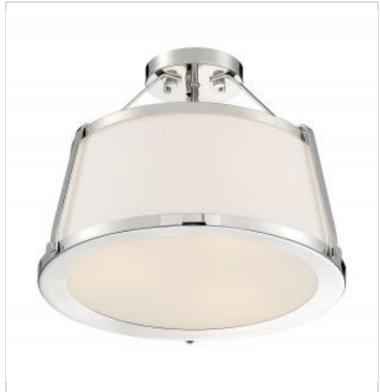

## SATCO NUVO

Project Name

ocation Prepared By

**NUVO 60-6996** 

CUTTY 3LT SEMI FLUSH

Notes

ww] 08-26-2025 22:3

| General                   |                         |  |
|---------------------------|-------------------------|--|
| Status                    | Active                  |  |
| Collection                | Cutty                   |  |
| Finish                    | Polished Nickel         |  |
| Style                     | Modern and Contemporary |  |
| Number of Lamps           | 3                       |  |
| Height (in.)              | 12                      |  |
| Width (in.)               | 15.5                    |  |
| Indoor or Outdoor Fixture | Indoor                  |  |

| Specifications     |                                                                                    |
|--------------------|------------------------------------------------------------------------------------|
| Base               | Medium                                                                             |
| Bulb Type          | Lamp Dependent                                                                     |
| Max Wattage        | 60W                                                                                |
| Voltage            | 120V                                                                               |
| Bulb Included      | No                                                                                 |
| Dimmable           | Lamp Dependent                                                                     |
| Dimming Note       | Dimming requirements and compatible dimmers are dependent on the light bulb(s used |
| Glass Description  | Frosted Diffuser                                                                   |
| Fabric Description | White                                                                              |
| Weight (lb.)       | 5.3                                                                                |
| Sloped Ceiling     | No                                                                                 |
| Fixture Type       | Semi Flush                                                                         |
| Fixture Material   | Steel                                                                              |