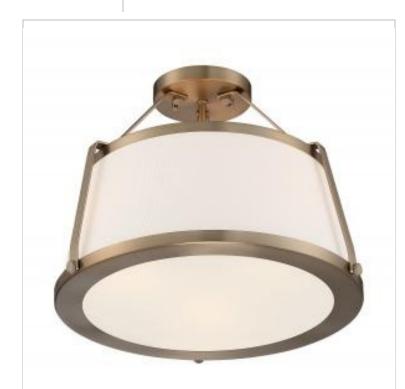

## SATCO' NUVO

Project Name

Prepared By

NUVO 60-6997 CUTTY 3LT SEMI FLUSH

Notes

| General                             |                                                                                           |
|-------------------------------------|-------------------------------------------------------------------------------------------|
| Status                              | Active                                                                                    |
| Collection                          | Cutty                                                                                     |
| Finish                              | Burnished Brass                                                                           |
| Style                               | Modern and Contemporary                                                                   |
| Number of Lamps                     | 3                                                                                         |
| Height (in.)                        | 12                                                                                        |
| Width (in.)                         | 15.5                                                                                      |
| Indoor or Outdoor Fixture           | Indoor                                                                                    |
| Specifications                      |                                                                                           |
| Base                                | Medium                                                                                    |
| Bulb Type                           | Lamp Dependent                                                                            |
| Max Wattage                         | 60W                                                                                       |
| Voltage                             | 120V                                                                                      |
| Bulb Included                       | No                                                                                        |
| Dimmable                            | Lamp Dependent                                                                            |
| Dimming Note                        | Dimming requirements and compatible<br>dimmers are dependent on the light bulb(s)<br>used |
| Glass Description                   | Frosted Diffuser                                                                          |
| Fabric Description                  | White                                                                                     |
| Weight (lb.)                        | 5.3                                                                                       |
| Sloped Ceiling                      | No                                                                                        |
| Fixture Type                        | Semi Flush                                                                                |
| Fixture Material                    | Steel                                                                                     |
| Dimensions                          |                                                                                           |
| Back Plate or Canopy Height (in.)   | 0.79                                                                                      |
| Back Plate or Canopy Diameter (in.) | 5                                                                                         |
| Wire Quantity                       | 1                                                                                         |
| Compliance                          |                                                                                           |
| Safety Listing                      | cULus                                                                                     |
| Location Rating                     | Dry                                                                                       |
| UL Application                      | Ceiling                                                                                   |
| ENERGY STAR                         | No                                                                                        |
| DLC Approved                        | No                                                                                        |
| California Status                   | Lawful for sale in California                                                             |
| Title 20 / 24 Status                | Lawful for sale                                                                           |
| California Prop 65                  | Lead                                                                                      |
| Additional Information              |                                                                                           |
| Additional Information              | Light Direction-Down                                                                      |
| Warranty                            | 1-Year                                                                                    |
|                                     |                                                                                           |