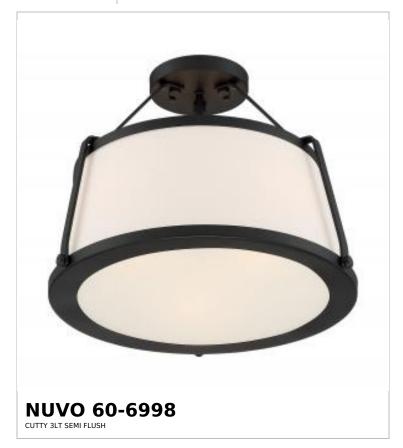

## SATCO NUVO

Project Name

ocation Prepared By

Notes

w] 08-25-2025 01:28

| General                   |                         |  |
|---------------------------|-------------------------|--|
| Status                    | Active                  |  |
| Collection                | Cutty                   |  |
| Finish                    | Matte Black             |  |
| Style                     | Modern and Contemporary |  |
| Number of Lamps           | 3                       |  |
| Height (in.)              | 12                      |  |
| Width (in.)               | 15.5                    |  |
| Indoor or Outdoor Fixture | Indoor                  |  |

| Base               | Medium                                                                             |
|--------------------|------------------------------------------------------------------------------------|
| Bulb Type          | Lamp Dependent                                                                     |
| Max Wattage        | 60W                                                                                |
| Voltage            | 120V                                                                               |
| Bulb Included      | No                                                                                 |
| Dimmable           | Lamp Dependent                                                                     |
| Dimming Note       | Dimming requirements and compatible dimmers are dependent on the light bulb(s used |
| Glass Description  | Frosted Diffuser                                                                   |
| Fabric Description | White                                                                              |
| Weight (lb.)       | 5.3                                                                                |
| Sloped Ceiling     | No                                                                                 |
| Fixture Type       | Semi Flush                                                                         |
| Fixture Material   | Steel                                                                              |