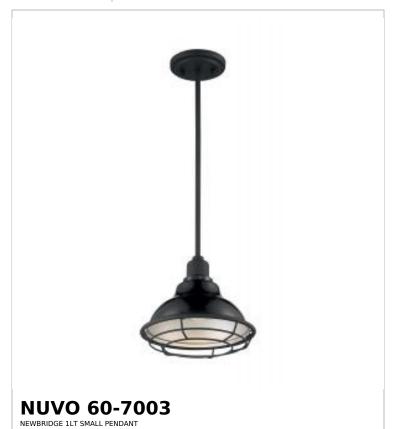

## SATCO NUVO

Project Name

ocation Prepared By

Notes

w] 08-25-2025 01:28:0

| Status                    | Active               |  |
|---------------------------|----------------------|--|
| Collection                | Newbridge            |  |
| Finish                    | Gloss Black / Silver |  |
| Style                     | Farmhouse            |  |
| Number of Lamps           | 1                    |  |
| Height (in.)              | 8.25                 |  |
| Width (in.)               | 9.75                 |  |
| Indoor or Outdoor Fixture | Indoor               |  |

| Base               | Medium                                                                             |
|--------------------|------------------------------------------------------------------------------------|
| Bulb Type          | Lamp Dependent                                                                     |
| Max Wattage        | 60W                                                                                |
| Voltage            | 120V                                                                               |
| Bulb Included      | No                                                                                 |
| Dimmable           | Lamp Dependent                                                                     |
| Dimming Note       | Dimming requirements and compatible dimmers are dependent on the light bulb(s used |
| Glass Description  | Not Applicable                                                                     |
| Fabric Description | Black                                                                              |
| Weight (lb.)       | 2.64                                                                               |
| Sloped Ceiling     | No                                                                                 |
| Fixture Type       | Pendant                                                                            |
| Fixture Material   | Steel                                                                              |

| Dimensions                          |        |
|-------------------------------------|--------|
| Back Plate or Canopy Height (in.)   | 0.87   |
| Back Plate or Canopy Diameter (in.) | 5.04   |
| Stem Length                         | 36 in. |
| Wire Quantity                       | 1      |