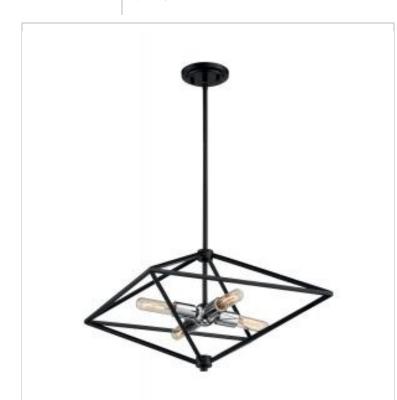

## NUVO 60-7008

LEGEND 4 LT SMALL PENDANT

Notes

| General                             |                                                                                                   |
|-------------------------------------|---------------------------------------------------------------------------------------------------|
| Status                              | Discontinued                                                                                      |
| Collection                          | Legend                                                                                            |
| Finish                              | Black / Polished Nickel                                                                           |
| Style                               | Industrial                                                                                        |
| Number of Lamps                     | 4                                                                                                 |
| Height (in.)                        | 12.63                                                                                             |
| Width (in.)                         | 19                                                                                                |
| Length (in.)                        | 19                                                                                                |
| Indoor or Outdoor Fixture           | Indoor                                                                                            |
| Specifications                      |                                                                                                   |
| Base                                | Medium                                                                                            |
| Bulb Type                           | Lamp Dependent                                                                                    |
| Max Wattage                         | 60W                                                                                               |
| Voltage                             | 120V                                                                                              |
| Bulb Included                       | No                                                                                                |
| Dimmable                            | Lamp Dependent                                                                                    |
| Dimming Note                        | Dimming requirements and compatible<br>dimmers are dependent on the light bulb(s)<br>used         |
| Glass Description                   | Not Applicable                                                                                    |
| Weight (lb.)                        | 5.59                                                                                              |
| Sloped Ceiling                      | No                                                                                                |
| Fixture Type                        | Pendant                                                                                           |
| Fixture Material                    | Steel                                                                                             |
| Dimensions                          |                                                                                                   |
| Back Plate or Canopy Height (in.)   | 0.87                                                                                              |
| Back Plate or Canopy Diameter (in.) | 5.04                                                                                              |
| Stem Length                         | 36 in.                                                                                            |
| Wire Quantity                       | 1                                                                                                 |
| Compliance                          |                                                                                                   |
| Safety Listing                      | cETLus                                                                                            |
| Location Rating                     | Dry                                                                                               |
| UL Application                      | Ceiling                                                                                           |
| ENERGY STAR                         | No                                                                                                |
| DLC Approved                        | No                                                                                                |
| California Status                   | Lawful for sale in California                                                                     |
| Title 20 / 24 Status                | Lawful for sale                                                                                   |
| California Prop 65                  | Lead                                                                                              |
| Additional Information              |                                                                                                   |
| Includes                            | (2) 6 inch Rods; (2) 12 inch Rods; (1) 12 foot<br>Wire                                            |
| Installation Notes                  | NOT sloped ceiling compatible; 30 degree<br>swivel provided for slight balance adjustment<br>only |
| Warranty                            | 1 Year                                                                                            |