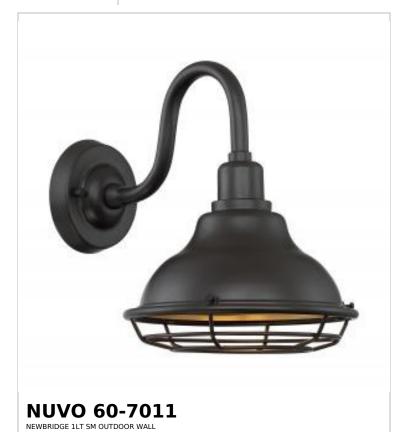

## SATCO NUVO

Project Name

ocation Prepared By

Notes

vw1 08-05-2025 22:44:0

| General                   |                    |
|---------------------------|--------------------|
| Status                    | Active             |
| Collection                | Newbridge          |
| Finish                    | Dark Bronze / Gold |
| Style                     | Farmhouse          |
| Number of Lamps           | 1                  |
| Height (in.)              | 12.38              |
| Width (in.)               | 9.75               |
| Extension (in.)           | 13.5               |
| Indoor or Outdoor Fixture | Outdoor            |