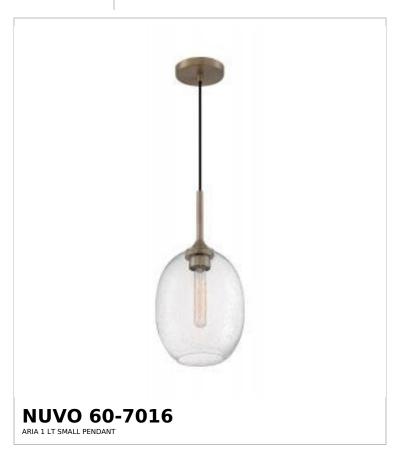

## SATCO NUVO

Project Name

ocation Prepared By

Notes

vw] 05-21-2025 00:0

| General                   |                 |  |
|---------------------------|-----------------|--|
| Status                    | Discontinued    |  |
| Collection                | Aria            |  |
| Finish                    | Burnished Brass |  |
| Style                     | Transitional    |  |
| Number of Lamps           | 1               |  |
| Height (in.)              | 17              |  |
| Width (in.)               | 8.38            |  |
| Indoor or Outdoor Fixture | Indoor          |  |