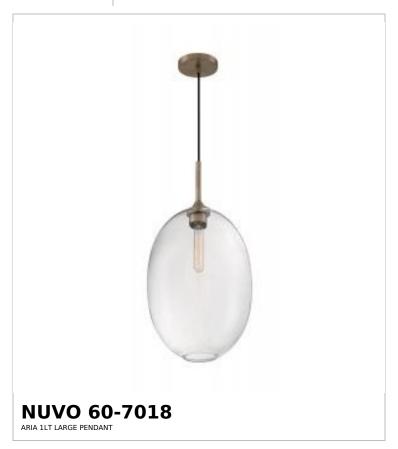

Back Plate or Canopy Diameter (in.)

| Status                    | Discontinued    |  |
|---------------------------|-----------------|--|
| Collection                | Aria            |  |
| Finish                    | Burnished Brass |  |
| Style                     | Transitional    |  |
| Number of Lamps           | 1               |  |
| Height (in.)              | 23.25           |  |
| Width (in.)               | 11.63           |  |
| Indoor or Outdoor Fixture | Indoor          |  |

| Specifications     |                                                                                     |
|--------------------|-------------------------------------------------------------------------------------|
| Base               | Medium                                                                              |
| Bulb Type          | Lamp Dependent                                                                      |
| Max Wattage        | 60W                                                                                 |
| Voltage            | 120V                                                                                |
| Bulb Included      | No                                                                                  |
| Dimmable           | Lamp Dependent                                                                      |
| Dimming Note       | Dimming requirements and compatible dimmers are dependent on the light bulb(s) used |
| Glass Description  | Clear Seeded                                                                        |
| Fabric Description | Clear Seeded                                                                        |
| Weight (lb.)       | 7.04                                                                                |
| Sloped Ceiling     | Yes                                                                                 |
| Fixture Type       | Pendant                                                                             |
| Fixture Material   | Steel / Glass                                                                       |