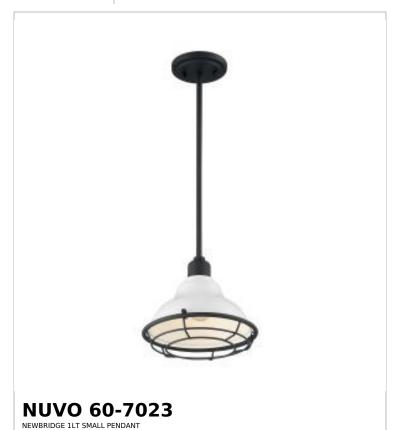

## SATCO NUVO

Project Name

Location Prepared By

Notes

w1 09-04-2025 01:18:4

| General                   |                             |  |
|---------------------------|-----------------------------|--|
| Status                    | Active                      |  |
| Collection                | Newbridge                   |  |
| Finish                    | Gloss White / Black Accents |  |
| Style                     | Farmhouse                   |  |
| Number of Lamps           | 1                           |  |
| Height (in.)              | 8.25                        |  |
| Width (in.)               | 9.75                        |  |
| Indoor or Outdoor Fixture | Indoor                      |  |

| Base               | Medium                                                                             |
|--------------------|------------------------------------------------------------------------------------|
| Bulb Type          | Lamp Dependent                                                                     |
| Max Wattage        | 60W                                                                                |
| Voltage            | 120V                                                                               |
| Bulb Included      | No                                                                                 |
| Dimmable           | Lamp Dependent                                                                     |
| Dimming Note       | Dimming requirements and compatible dimmers are dependent on the light bulb(s used |
| Glass Description  | Not Applicable                                                                     |
| Fabric Description | White                                                                              |
| Weight (lb.)       | 2.64                                                                               |
| Sloped Ceiling     | No                                                                                 |
| Fixture Type       | Pendant                                                                            |
| Fixture Material   | Steel                                                                              |

| Dimensions                          |        |
|-------------------------------------|--------|
| Back Plate or Canopy Height (in.)   | 0.87   |
| Back Plate or Canopy Diameter (in.) | 5.04   |
| Stem Length                         | 36 in. |
| Wire Quantity                       | 1      |