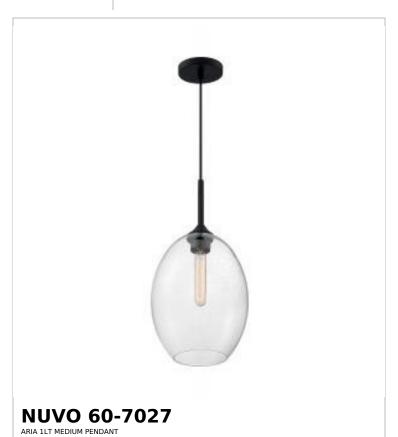

## SATCO NUVO

Project Name

ocation Prepared By

Notes

rw] 09-09-2025 21:52

Dimensions

| Status                    | Discontinued |  |
|---------------------------|--------------|--|
| Collection                | Aria         |  |
| Finish                    | Matte Black  |  |
| Style                     | Transitional |  |
| Number of Lamps           | 1            |  |
| Height (in.)              | 19.13        |  |
| Width (in.)               | 9.63         |  |
| Indoor or Outdoor Fixture | Indoor       |  |