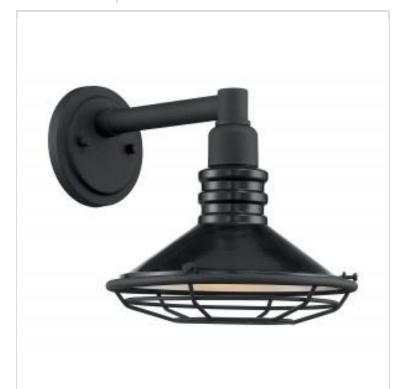

## SATCO NUVO

Project Name

ocation Prepared By

**NUVO 60-7031** 

BLUE HARBOR 1LT SM OUTDOOR

Notes

ww1 05-07-2025 00:42:1

| Status                    | Discontinued         |  |
|---------------------------|----------------------|--|
| Collection                | Blue Harbor          |  |
| Finish                    | Gloss Black / Silver |  |
| Style                     | Nautical & Coastal   |  |
| Number of Lamps           | 1                    |  |
| Height (in.)              | 10                   |  |
| Width (in.)               | 9.75                 |  |
| Extension (in.)           | 12.75                |  |
| Indoor or Outdoor Fixture | Outdoor              |  |