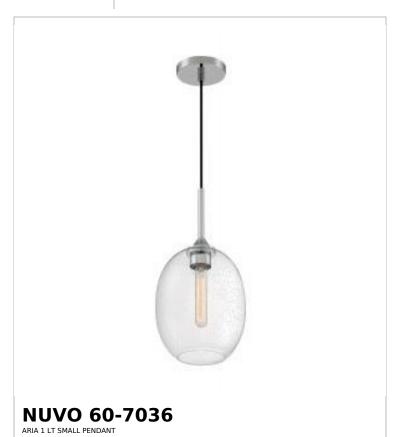

## SATCO NUVO

Project Name

ocation Prepared By

Notes

w1 04-02-2025 00:35

| Status                    | Discontinued    |  |
|---------------------------|-----------------|--|
| Collection                | Aria            |  |
| Finish                    | Polished Nickel |  |
| Style                     | Transitional    |  |
| Number of Lamps           | 1               |  |
| Height (in.)              | 17              |  |
| Width (in.)               | 8.38            |  |
| Indoor or Outdoor Fixture | Indoor          |  |