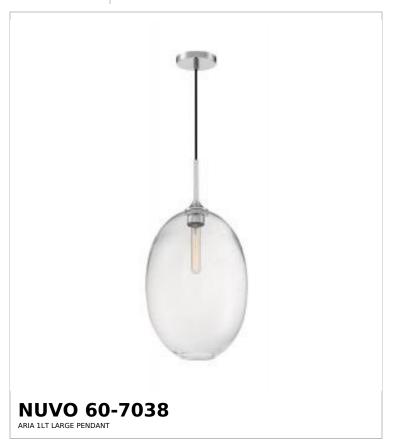

## SATCO NUVO

Project Name

Prepared By

Notes

| Status                    | Discontinued    |  |
|---------------------------|-----------------|--|
| Collection                | Aria            |  |
| Finish                    | Polished Nickel |  |
| Style                     | Transitional    |  |
| Number of Lamps           | 1               |  |
| Height (in.)              | 23.25           |  |
| Width (in.)               | 11.63           |  |
| Indoor or Outdoor Fixture | Indoor          |  |

| Specifications     |                                                                                    |
|--------------------|------------------------------------------------------------------------------------|
| Base               | Medium                                                                             |
| Bulb Type          | Lamp Dependent                                                                     |
| Max Wattage        | 60W                                                                                |
| Voltage            | 120V                                                                               |
| Bulb Included      | No                                                                                 |
| Dimmable           | Lamp Dependent                                                                     |
| Dimming Note       | Dimming requirements and compatible dimmers are dependent on the light bulb(s used |
| Glass Description  | Clear Seeded                                                                       |
| Fabric Description | Clear Seeded                                                                       |
| Weight (lb.)       | 7.04                                                                               |
| Sloped Ceiling     | Yes                                                                                |
| Fixture Type       | Pendant                                                                            |
| Fixture Material   | Steel / Glass                                                                      |