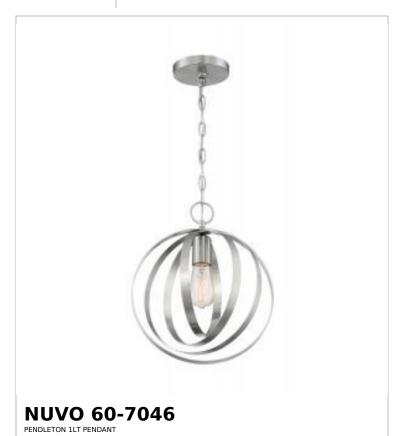

## SATCO NUVO

Project Name

ocation Prepared By

Notes

vw] 08-26-2025 22:39:1

| General                   |                |  |
|---------------------------|----------------|--|
| Status                    | Active         |  |
| Collection                | Pendleton      |  |
| Finish                    | Brushed Nickel |  |
| Style                     | Glam           |  |
| Number of Lamps           | 1              |  |
| Height (in.)              | 14.5           |  |
| Width (in.)               | 12             |  |
| Indoor or Outdoor Fixture | Indoor         |  |

| Specifications   |                                                                                     |
|------------------|-------------------------------------------------------------------------------------|
| Base             | Medium                                                                              |
| Bulb Type        | Lamp Dependent                                                                      |
| Max Wattage      | 100W                                                                                |
| Voltage          | 120V                                                                                |
| Bulb Included    | No                                                                                  |
| Dimmable         | Lamp Dependent                                                                      |
| Dimming Note     | Dimming requirements and compatible dimmers are dependent on the light bulb(s) used |
| Weight (lb.)     | 4.31                                                                                |
| Sloped Ceiling   | Yes                                                                                 |
| Fixture Type     | Pendant                                                                             |
| Fixture Material | Steel                                                                               |

| Dimensions                          |        |
|-------------------------------------|--------|
| Back Plate or Canopy Height (in.)   | 0.79   |
| Back Plate or Canopy Diameter (in.) | 5      |
| Chain Length                        | 48 in. |
| Wire Quantity                       | 1      |

| Additional Information |                                     |  |
|------------------------|-------------------------------------|--|
| Additional Information | Light Direction-Down                |  |
| Includes               | (1) 48 Inch Chain; (1) 12 Foot Wire |  |
| Warranty               | 1-Year                              |  |