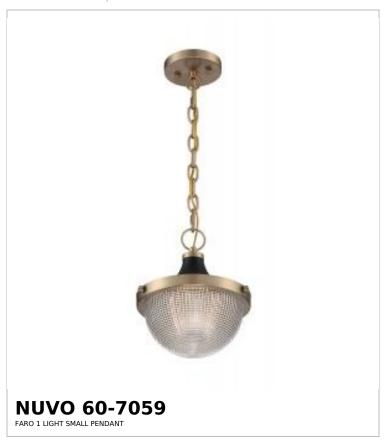

## SATCO NUVO

Project Name

ocation Prepared By

Notes

vw1 08-21-2025 22:56:2

| Status                    | Active                          |
|---------------------------|---------------------------------|
| Collection                | Faro                            |
| Finish                    | Burnished Brass / Black Accents |
| Style                     | Transitional                    |
| Number of Lamps           | 1                               |
| Height (in.)              | 11.38                           |
| Width (in.)               | 10                              |
| Indoor or Outdoor Fixture | Indoor                          |

| Specifications     |                                                                                     |
|--------------------|-------------------------------------------------------------------------------------|
| Base               | Medium                                                                              |
| Bulb Type          | Lamp Dependent                                                                      |
| Max Wattage        | 60W                                                                                 |
| Voltage            | 120V                                                                                |
| Bulb Included      | No                                                                                  |
| Dimmable           | Lamp Dependent                                                                      |
| Dimming Note       | Dimming requirements and compatible dimmers are dependent on the light bulb(s) used |
| Glass Description  | Clear                                                                               |
| Fabric Description | Clear Prismatic                                                                     |
| Weight (lb.)       | 6.93                                                                                |
| Sloped Ceiling     | Yes                                                                                 |
| Fixture Type       | Pendant                                                                             |
| Fixture Material   | Steel / Glass                                                                       |

| Dimensions                          |        |  |
|-------------------------------------|--------|--|
| Back Plate or Canopy Height (in.)   | 0.79   |  |
| Back Plate or Canopy Diameter (in.) | 5      |  |
| Chain Length                        | 48 in. |  |
| Wire Quantity                       | 1      |  |