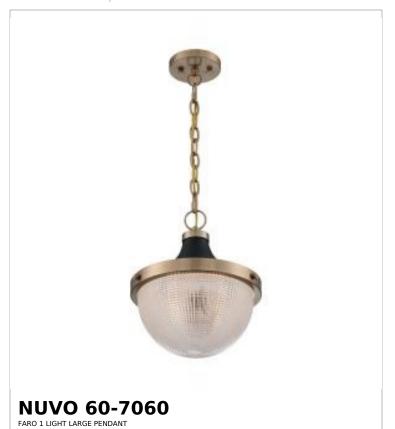

## SATCO NUVO

Project Name

Prepared By

Notes

Dimensions

| Status                    | Active                          |
|---------------------------|---------------------------------|
| Collection                | Faro                            |
| Finish                    | Burnished Brass / Black Accents |
| Style                     | Transitional                    |
| Number of Lamps           | 1                               |
| Height (in.)              | 14.13                           |
| Width (in.)               | 12.63                           |
| Indoor or Outdoor Fixture | Indoor                          |