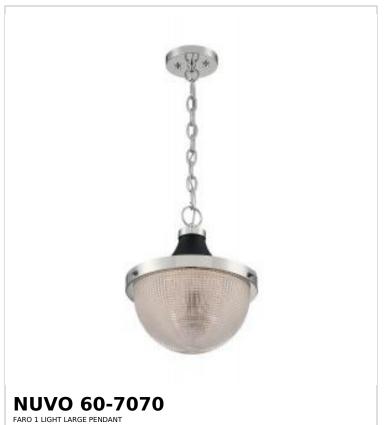

## SATCO NUVO

Project Name

ocation Prepared By

Notes

ww1 08-21-2025 22:56:

| Status                    | Active                          |
|---------------------------|---------------------------------|
| Collection                | Faro                            |
| Finish                    | Polished Nickel / Black Accents |
| Style                     | Transitional                    |
| Number of Lamps           | 1                               |
| Height (in.)              | 14.13                           |
| Width (in.)               | 12.63                           |
| Indoor or Outdoor Fixture | Indoor                          |

| Base               | Medium                                                                             |
|--------------------|------------------------------------------------------------------------------------|
| Bulb Type          | Lamp Dependent                                                                     |
| Max Wattage        | 100W                                                                               |
| Voltage            | 120V                                                                               |
| Bulb Included      | No                                                                                 |
| Dimmable           | Lamp Dependent                                                                     |
| Dimming Note       | Dimming requirements and compatible dimmers are dependent on the light bulb(s used |
| Glass Description  | Clear                                                                              |
| Fabric Description | Clear Prismatic                                                                    |
| Weight (lb.)       | 11.04                                                                              |
| Sloped Ceiling     | Yes                                                                                |
| Fixture Type       | Pendant                                                                            |
| Fixture Material   | Steel / Glass                                                                      |

| Dimensions                          |        |
|-------------------------------------|--------|
| Back Plate or Canopy Height (in.)   | 0.79   |
| Back Plate or Canopy Diameter (in.) | 5      |
| Chain Length                        | 48 in. |
| Wire Quantity                       | 1      |