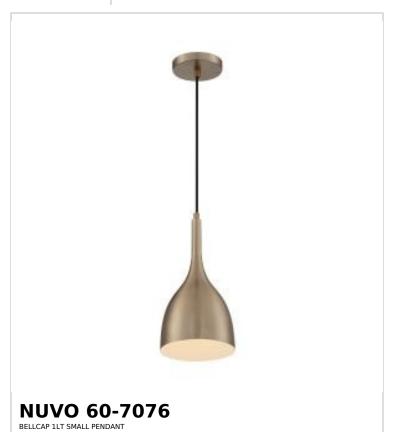

Project Name

ocation Prepared By

Notes

rw1 08-21-2025 22:56:0

| Status                    | Active             |  |
|---------------------------|--------------------|--|
| Collection                | Bellcap            |  |
| Finish                    | Burnished Brass    |  |
| Style                     | Mid-Century Modern |  |
| Number of Lamps           | 1                  |  |
| Height (in.)              | 13.25              |  |
| Width (in.)               | 6.75               |  |
| Indoor or Outdoor Fixture | Indoor             |  |