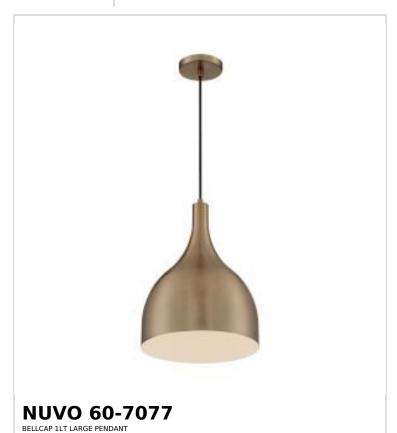

## SATCO NUVO

Project Name

Location Prepared By

Notes

vw] 08-19-2025 23:45:3

| General                   |                    |  |
|---------------------------|--------------------|--|
| Status                    | Active             |  |
| Collection                | Bellcap            |  |
| Finish                    | Burnished Brass    |  |
| Style                     | Mid-Century Modern |  |
| Number of Lamps           | 1                  |  |
| Height (in.)              | 16.38              |  |
| Width (in.)               | 12                 |  |
| Indoor or Outdoor Fixture | Indoor             |  |