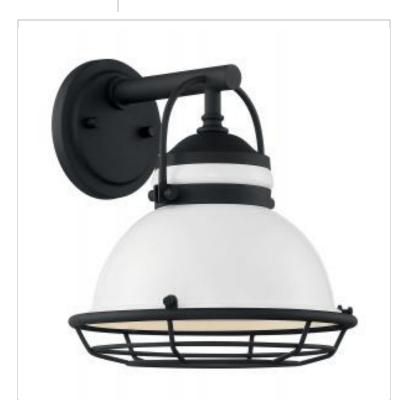

## NUVO 60-7081 UPTON 1LT SM OUTDOOR WALL

Notes

| General                             |                                                                                           |
|-------------------------------------|-------------------------------------------------------------------------------------------|
| Status                              | Discontinued                                                                              |
| Collection                          | Upton                                                                                     |
| Finish                              | Gloss White / Textured Black                                                              |
| Style                               | Nautical & Coastal                                                                        |
| Number of Lamps                     | 1                                                                                         |
| Height (in.)                        | 11                                                                                        |
| Width (in.)                         | 9.75                                                                                      |
| Extension (in.)                     | 10.5                                                                                      |
| Indoor or Outdoor Fixture           | Outdoor                                                                                   |
| Specifications                      |                                                                                           |
| Base                                | Medium                                                                                    |
| Bulb Type                           | Lamp Dependent                                                                            |
| Max Wattage                         | 60W                                                                                       |
| Voltage                             | 120V                                                                                      |
| Bulb Included                       | No                                                                                        |
| Dimmable                            | Lamp Dependent                                                                            |
| Dimming Note                        | Dimming requirements and compatible<br>dimmers are dependent on the light bulb(s)<br>used |
| Glass Description                   | Not Applicable                                                                            |
| Fabric Description                  | Gloss White                                                                               |
| Weight (lb.)                        | 2.97                                                                                      |
| Up/Down Installation                | Down                                                                                      |
| Fixture Type                        | Sconce                                                                                    |
| Fixture Material                    | Steel                                                                                     |
| Dimensions                          |                                                                                           |
| Back Plate or Canopy Diameter (in.) | 5.04                                                                                      |
| Top to Outlet                       | 2.5                                                                                       |
| Wire Quantity                       | 2                                                                                         |
| Compliance                          |                                                                                           |
| Safety Listing                      | cETLus                                                                                    |
| Location Rating                     | Wet                                                                                       |
| UL Application                      | Wall                                                                                      |
| ENERGY STAR                         | No                                                                                        |
| DLC Approved                        | No                                                                                        |
| ADA Compliant                       | No                                                                                        |
| California Status                   | Lawful for sale in California                                                             |
| Title 20 / 24 Status                | Lawful for sale                                                                           |
| California Prop 65                  | Lead                                                                                      |
| Additional Information              |                                                                                           |
| Additional Information              | Light Direction-Down                                                                      |
| Warranty                            | 1-Year                                                                                    |
|                                     |                                                                                           |