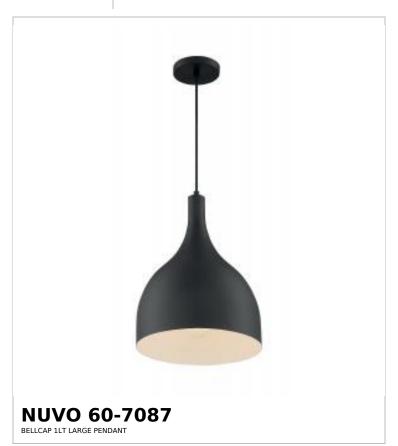

## SATCO NUVO

Project Name

Location Prepared By

Notes

rw1 08-14-2025 23:35:4

| Status                    | Active             |  |
|---------------------------|--------------------|--|
| Collection                | Bellcap            |  |
| Finish                    | Matte Black        |  |
| Style                     | Mid-Century Modern |  |
| Number of Lamps           | 1                  |  |
| Height (in.)              | 16.38              |  |
| Width (in.)               | 12                 |  |
| Indoor or Outdoor Fixture | Indoor             |  |